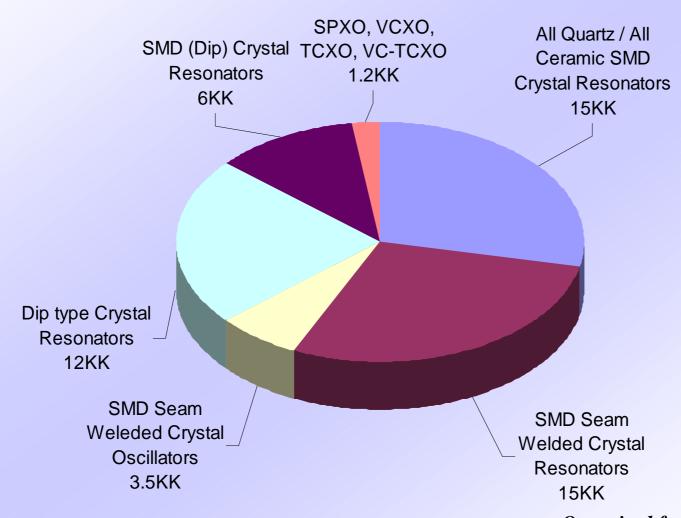

## Interquip Electronics – Monthly production capacity

Organized for Quality

Dedicated for Service