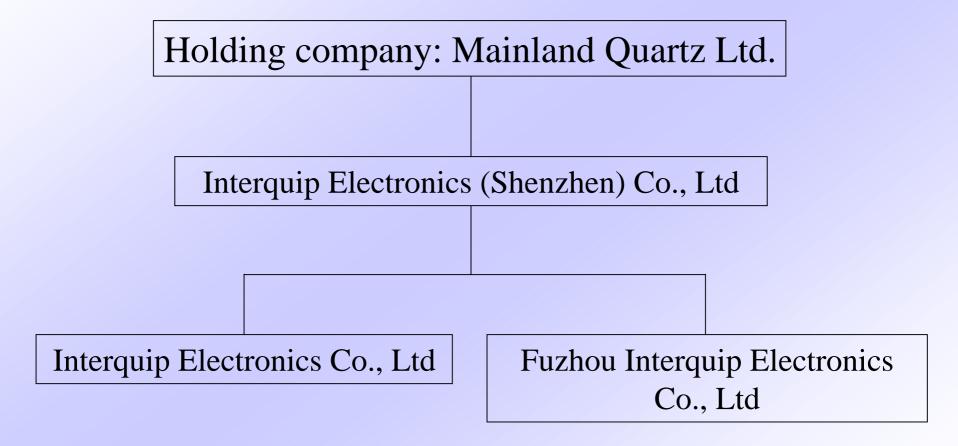

## **Interquip Electronics – Financial and General Info**

- •The amount of invested capital is more than US\$22 million, and is carrying no long term capital debt.
- •Interquip occupies >25,000 sq. m. of owned and leased office and factory floor space.
- •Total employees are now more than 800 which divided into the following categories:

| Management                              | 30  |
|-----------------------------------------|-----|
| Office / Clerical                       | 45  |
| Technical / Engineering                 | 90  |
| Production                              | 600 |
| QC/QA                                   | 68  |
| <b>Marketing / Sales Administration</b> |     |
| Total:                                  | 873 |



### **Interquip Electronics – Organization Structure**





### **Interquip Electronics – Phoenix Town factory**

| Fact Sheet (Established in May 2007) |         |                                                                                                                |
|--------------------------------------|---------|----------------------------------------------------------------------------------------------------------------|
| Area                                 |         | Approx. 9,000 sq.m (including class 10K clean room)                                                            |
| Head c                               | ount    | >400 full time employees                                                                                       |
| Produc<br>capacit                    | gr.     | >34 million units monthly