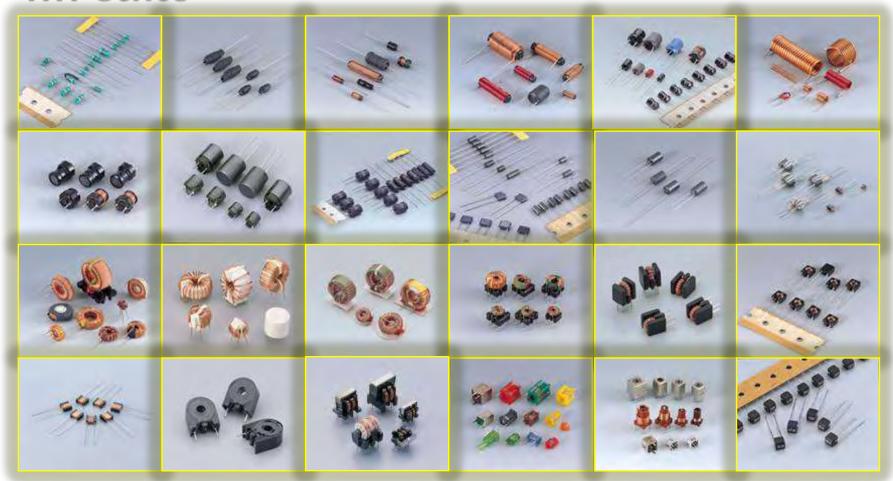

# Zhongshan China Factory II (3LQ)



- In Mar., 2006, Nanlang Construction Design Institute of Zhongshan made the project chart for an area of 26,900 square meters. The total construction area is 39,800 square meters.
- This factory began to be built On Jul.1, 2006 and opened on Jul, 28 2007. The products made at this factory are exported to overseas countries and sold in domestic market.
- The factory could accommodate the staff of 2,000; The total investment amount is USD\$ 7,000,000.



Inspection Device: High Frequency Network Analyzer,

High Current LCR Meter etc.





temperature & humidity test, dropping test etc.





Analyzer Detecting Equipment: Metallurgical Microscope, Hi-Pot Test, Hazardous Material Analyzer, Film Thickness Tester, Spectrum Analyzer







## **THT Series**





## SMT, Multilayer





## SMT, Multilayer





## **Product Development**



23

SMTPI 1203-1205

SMTDR 31

SMT Power Inductors

SMT Power Inductors

SMT Power Inductors

SMTDRRI

SMTER

63.64.65.134

SMTBI





| Products                       | Capacity (Pcs) /<br>Month |  |
|--------------------------------|---------------------------|--|
| Axial Leaded Inductors         | 30,000,000                |  |
| Radial Leaded Inductors        | 25,000,000                |  |
| Molded Coils & IFTs            | 10,000,000                |  |
| Toroid Coils/Transformers      | 10,000,000                |  |
| SMT Power Chokes               | 25,000,000                |  |
| SMD Winding Chips              | 23,000,000                |  |
| Other Coils&Inductors          | 2,000,000