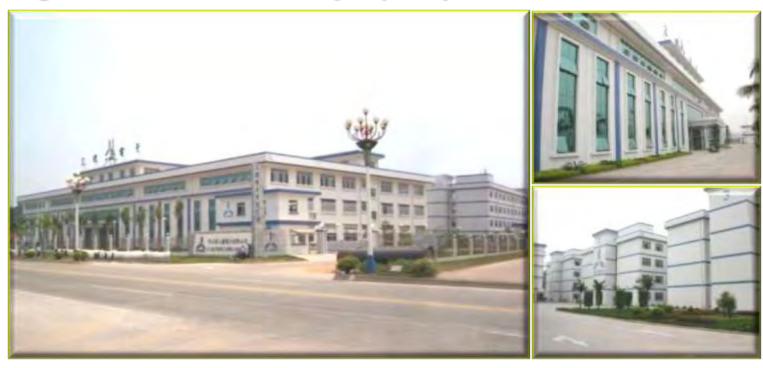

### **Total Floorage of factory, office & warehouse:**

Taipei Office: 800 M<sup>2</sup>

Tainan Office: 800 M<sup>2</sup>

L.A. Office: 500 M<sup>2</sup>

Florida Office: 400 M<sup>2</sup>

Zhongshan Factory I: 27,760 M<sup>2</sup>

Zhongshan Factory II: 39,800 M<sup>2</sup>

Hubei Factory: 2000 M<sup>2</sup>

Suzhou Office: 80 M<sup>2</sup>

Hong Kong Office: 100 M<sup>2</sup>

Zhongshan China Factory I (3LF)

- In Dec., 2000, Nanlang Construction Design Institute of Zhongshan made the project chart for an area of 20,000 square meters. The total construction area is 27,760 square meters.
- This factory began to be built On Feb.1, 2001 and opened on Oct.1, 2002. The products made at this factory are 100% exported to overseas countries.
- The factory could accommodate the staff of 1,000; The total investment amount is USD\$ 11,000,000.

## Zhongshan China Factory II (3LQ)

- In Mar., 2006, Nanlang Construction Design Institute of Zhongshan made the project chart for an area of 26,900 square meters. The total construction area is 39,800 square meters.
- This factory began to be built On Jul.1, 2006 and opened on Jul, 28 2007. The products made at this factory are exported to overseas countries and sold in domestic market.
- The factory could accommodate the staff of 2,000; The total investment amount is USD\$ 7,000,000.