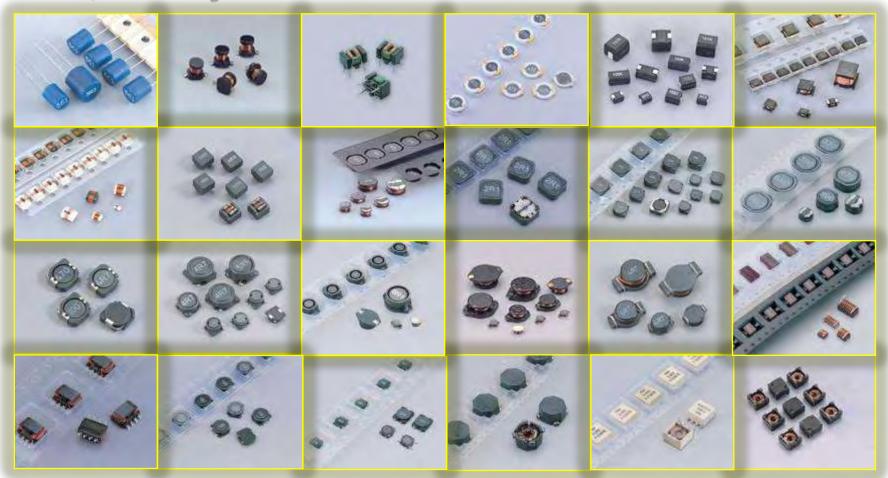

y II (3LQ)



- In Mar., 2006, Nanlang Construction Design Institute of Zhongshan made the project chart for an area of 26,900 square meters. The total construction area is 39,800 square meters.
- This factory began to be built On Jul.1, 2006 and opened on Jul, 28 2007. The products made at this factory are exported to overseas countries and sold in domestic market.
- The factory could accommodate the staff of 2,000; The total investment amount is USD\$ 7,000,000.



Inspection Device: High Frequency Network Analyzer,

High Current LCR Meter etc.





temperature & humidity test, dropping test etc.





Analyzer Detecting Equipment: Metallurgical Microscope, Hi-Pot Test, Hazardous Material Analyzer, Film Thickness Tester, Spectrum Analyzer







## **THT Series**





## SMT, Multilayer





## SMT, Multilayer





## **Product Development**



23

SMTPI 1203-1205

SMTDR 31

SMT Power Inductors

SMT Power Inductors

SMT Power Inductors

SMTDRRI

SMTER

63.64.65.134

SMTBI





| Products                       | Capacity (Pcs) /<br>Month |  |
|--------------------------------|---------------------------|--|
| Axial Leaded Inductors         | 30,000,000                |  |
| Radial Leaded Inductors        | 25,000,000                |  |
| Molded Coils & IFTs            | 10,000,000                |  |
| Toroid Coils/Transformers      | 10,000,000                |  |
| SMT Power Chokes               | 25,000,000                |  |
| SMD Winding Chips              | 23,000,000                |  |
| Other Coils&Inductors          | 2,000,000                 |  |
| Total, base