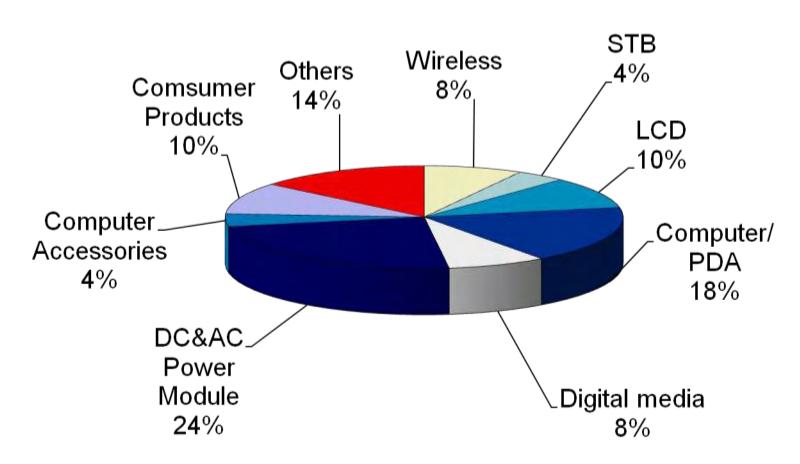

i></ul> | TAKASOM                                 |
| <ul><li>Jabil</li></ul>    | JABIL               | Rockford                  | RC                        | <ul><li>Tamura</li></ul>  | TANNURA                                 |
| • LG                       | E Cood              | Rutronic                  | RI                        | ■ Texas                   | TEXAS INSTRUMENTS                       |
| • Life Fitness             |                     | • GE CONSUME              | CR 🛞                      | <ul><li>YAMAHA</li></ul>  | <b>AHAMAY</b>                           |
| Microsoft                  | Microsoft           | <ul><li>Samsung</li></ul> | SAMSUNG                   | Matsushi                  | Panasonic<br>ideas for life             |



## **Product Applications**

















## Sales Performance





ISO 9001,

14001,

GPMS,

**ASUS Certificate** 











## **Competitive Advantages**

- The most focused inductor manufacturer: With 30 years of experience in making inductor, the average employment period of management staff of team leader exceeds above 8 years; section chief level and above are more than 10 years.
- The most fast response: Drawing, tool, accessory and molding can be built by the factory, this can make us to meet customer's requirement in fastest speed.
- Wide & professional application: 3L can provide the answer to all the magnetic material series passive components.
- **World Wide customer support**: Our sales teams and agents spread worldwide and fast supporting our customers' demand.



## 3L as Your Prime Supplier

- The