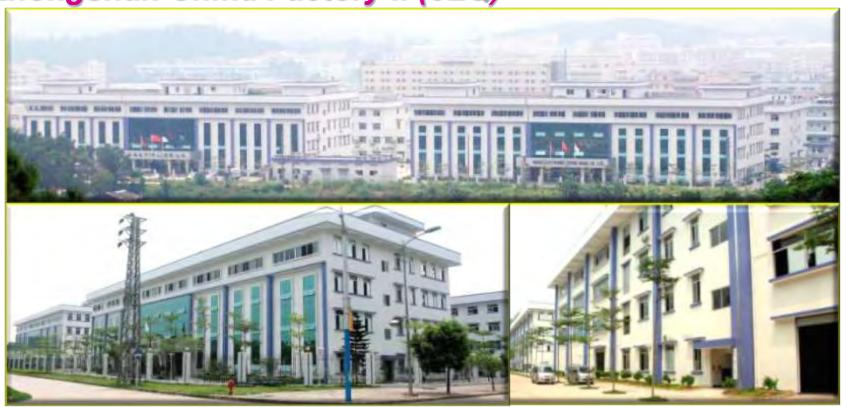

Zhongshan Factory II: 39,800 M<sup>2</sup>

Hubei Factory: 2000 M<sup>2</sup>

Suzhou Office: 80 M<sup>2</sup>

Hong Kong Office: 100 M<sup>2</sup>

Zhongshan China Factory I (3LF)

- In Dec., 2000, Nanlang Construction Design Institute of Zhongshan made the project chart for an area of 20,000 square meters. The total construction area is 27,760 square meters.
- This factory began to be built On Feb.1, 2001 and opened on Oct.1, 2002. The products made at this factory are 100% exported to overseas countries.
- The factory could accommodate the staff of 1,000; The total investment amount is USD\$ 11,000,000.

## Zhongshan China Factory II (3LQ)

- In Mar., 2006, Nanlang Construction Design Institute of Zhongshan made the project chart for an area of 26,900 square meters. The total construction area is 39,800 square meters.
- This factory began to be built On Jul.1, 2006 and opened on Jul, 28 2007. The products made at this factory are exported to overseas countries and sold in domestic market.
- The factory could accommodate the staff of 2,000; The total investment amount is USD\$ 7,000,000.