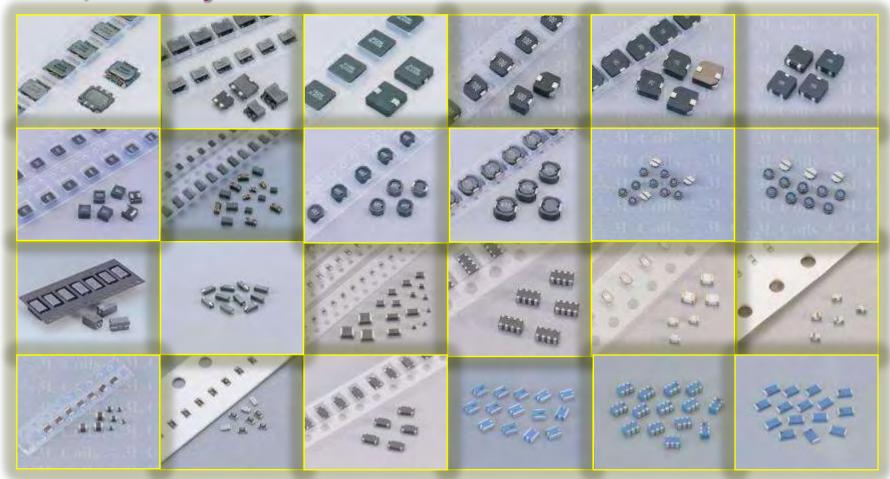

2006, Nanlang Construction Design Institute of Zhongshan made the project chart for an area of 26,900 square meters. The total construction area is 39,800 square meters.
- This factory began to be built On Jul.1, 2006 and opened on Jul, 28 2007. The products made at this factory are exported to overseas countries and sold in domestic market.
- The factory could accommodate the staff of 2,000; The total investment amount is USD\$ 7,000,000.



Inspection Device: High Frequency Network Analyzer,

High Current LCR Meter etc.





temperature & humidity test, dropping test etc.





Analyzer Detecting Equipment: Metallurgical Microscope, Hi-Pot Test, Hazardous Material Analyzer, Film Thickness Tester, Spectrum Analyzer







## **THT Series**





## SMT, Multilayer





## SMT, Multilayer





## **Product Development**



23

SMTPI 1203-1205

SMTDR 31

SMT Power Inductors

SMT Power Inductors

SMT Power Inductors

SMTDRRI

SMTER

63.64.65.134

SMTBI





| Products                       | Capacity (Pcs) /<br>Month |  |
|--------------------------------|---------------------------|--|
| Axial Leaded Inductors         | 30,000,000                |  |
| Radial Leaded Inductors        | 25,000,000                |  |
| Molded Coils & IFTs            | 10,000,000                |  |
| Toroid Coils/Transformers      | 10,000,000                |  |
| SMT Power Chokes               | 25,000,000                |  |
| SMD Winding Chips              | 23,000,000                |  |
| Other Coils&Inductors          | 2,000,000                 |  |
| Total, based on 2007 forecast: | 12